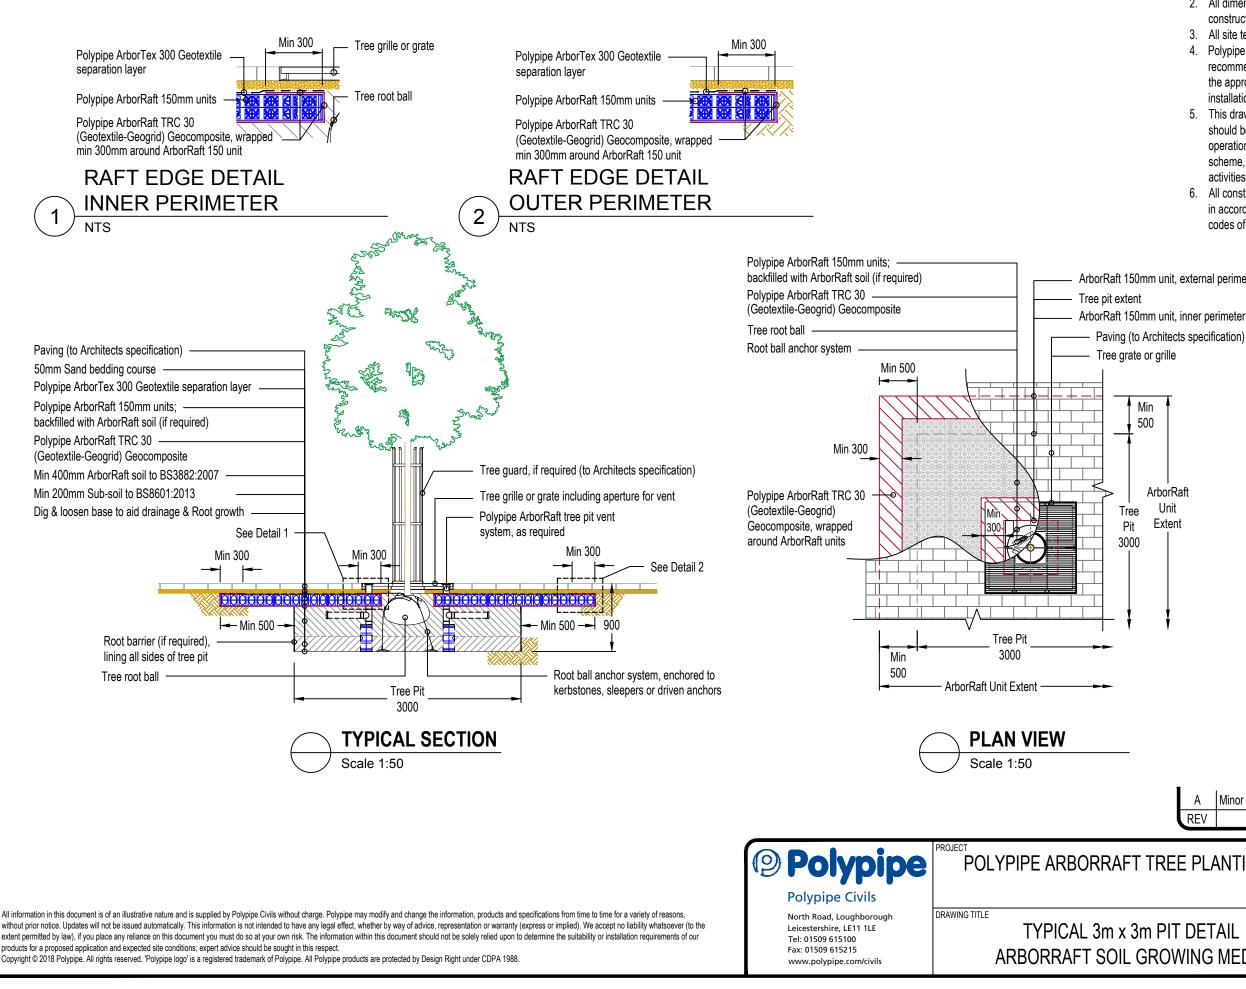

## NOTES

- All dimensions in millimetres, unless otherwise stated.
- 2. All dimensions are nominal and may vary within manufacturing or construction tolerances.
- 3. All site temporary and enabling works by others.
- 4. Polypipe products to be installed in accordance with Polypipe Civils recommendations, giving due consideration to the requirements of the approving organisation(s) and the ultimate owner of the installation.
- 5. This drawing is intended for guidance only. All proposed installations should be assessed in the context of the site and expected operational conditions, in addition to the overall site drainage scheme, prior to commencement of final design or construction activities.
- 6. All construction activities shall be executed by competent personnel, in accordance with all relevant legislation, regulations, standards or codes of practice.

ArborRaft 150mm unit, external perimeter

ArborRaft Unit Extent

|                           | A Minor title amendments |                                  |                           |                  |  | 04/03/19       |  |  |  |
|---------------------------|--------------------------|----------------------------------|---------------------------|------------------|--|----------------|--|--|--|
| REV AMENDMENT             |                          |                                  |                           |                  |  | DATE           |  |  |  |
| RE                        | E PLA                    | ANTING PIT                       | STATUS<br>FOR INFORMATION |                  |  |                |  |  |  |
|                           |                          | SHEET SIZE<br>A3                 | SHEET NC                  | ет NO.<br>1 of 1 |  | DRAWN BY<br>SH |  |  |  |
| PIT DETAIL<br>OWING MEDIA |                          | SCALE NTS                        |                           | DATE 25/05/2018  |  |                |  |  |  |
|                           |                          | DRAWING NO.<br>IG-AR-SD-TRD-102A |                           |                  |  | rev.<br>A      |  |  |  |