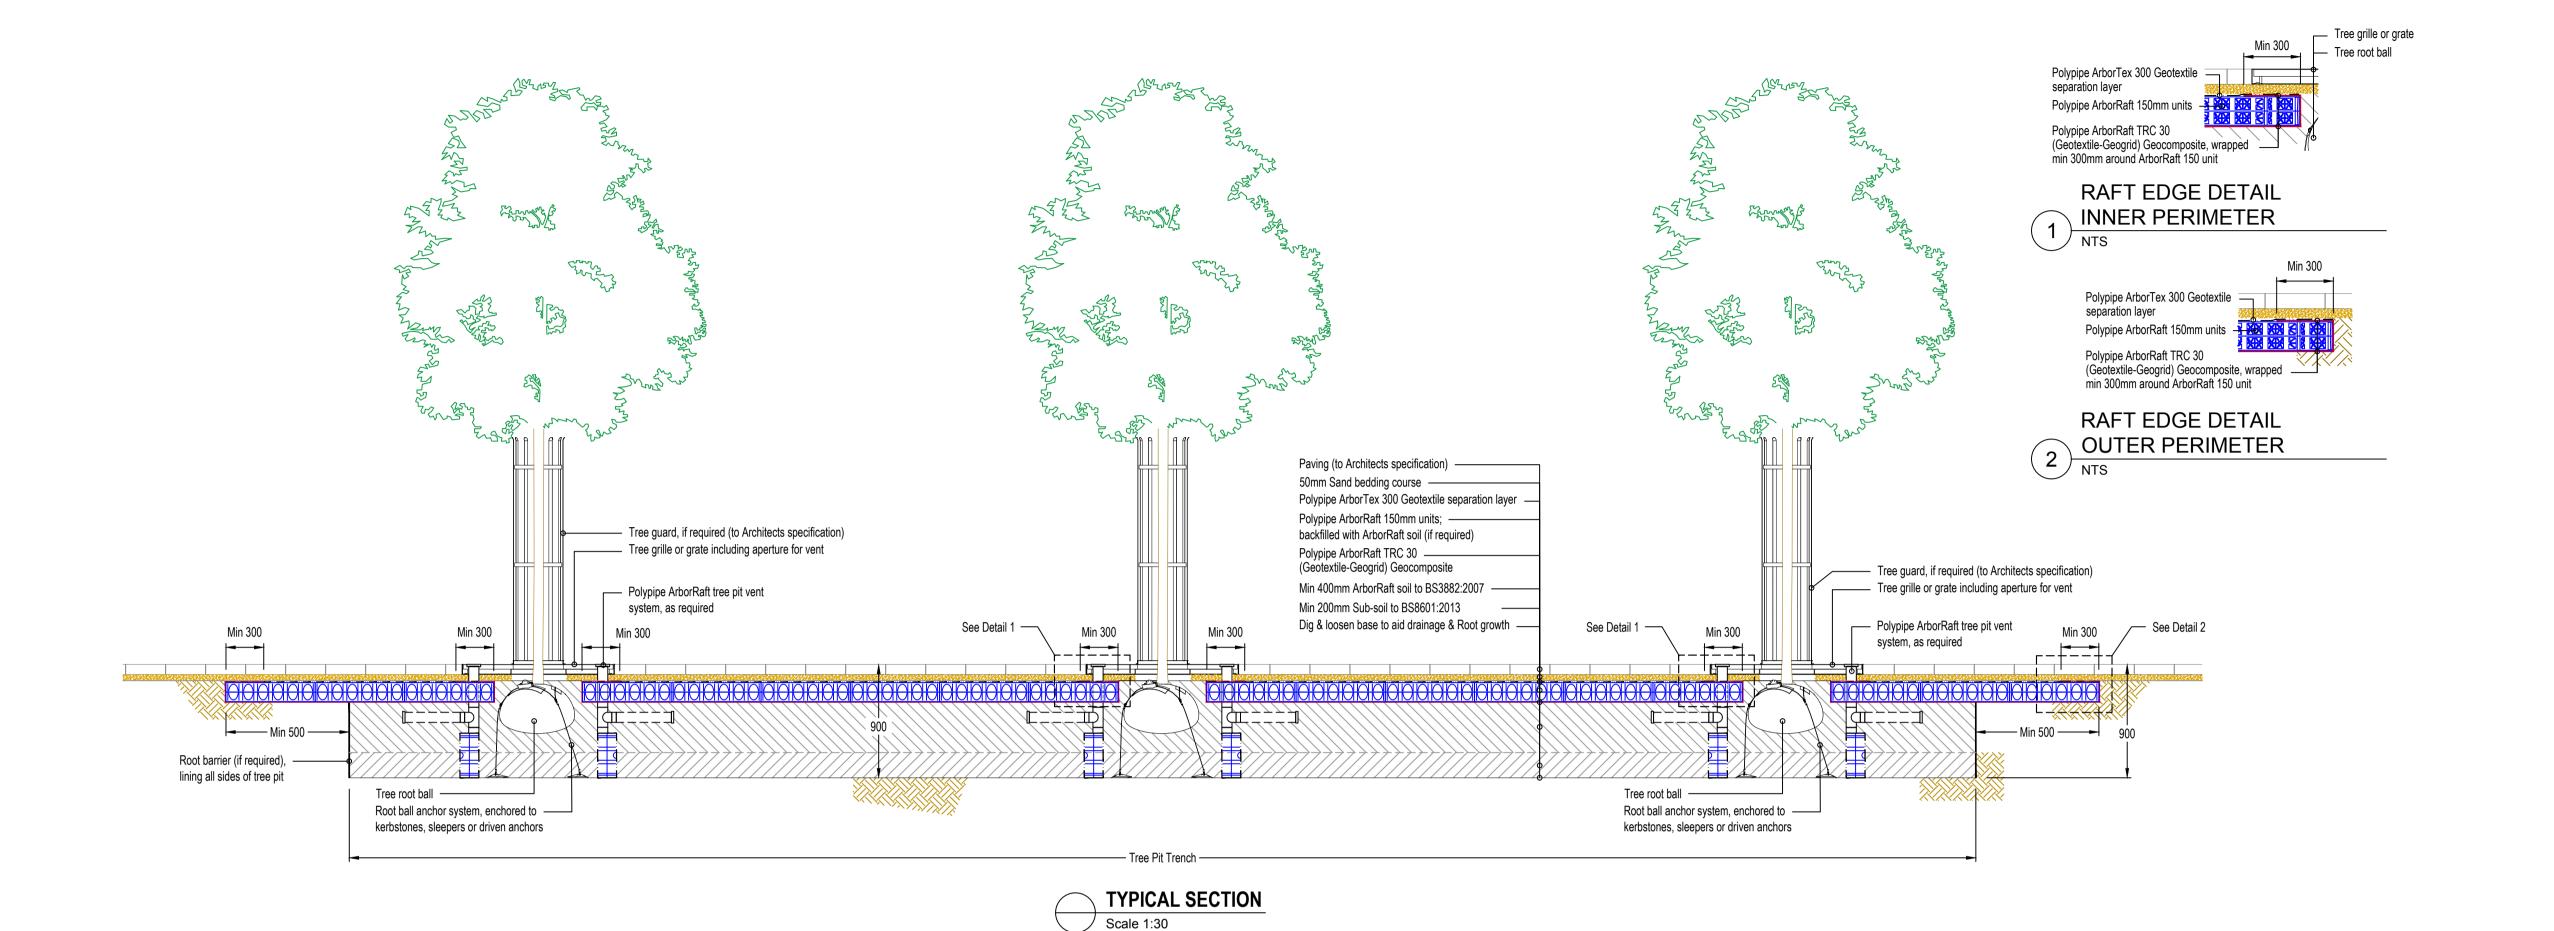

## NOTES

- All dimensions in millimetres, unless otherwise stated.
   All dimensions are nominal and may vary within manufacturing or
- construction tolerances.
  3. All site temporary and enabling works by others.

A Minor title amendments

- All site temporary and enabling works by others.Polypipe products to be installed in accordance with Polypipe Civils
- recommendations, giving due consideration to the requirements of the approving organisation(s) and the ultimate owner of the installation.
- This drawing is intended for guidance only. All proposed installations should be assessed in the context of the site and expected operational conditions, in addition to the overall site drainage scheme, prior to commencement of final design or construction activities.
- All construction activities shall be executed by competent personnel, in accordance with all relevant legislation, regulations, standards or codes of practice.

ARBORRAFT SOIL GROWING MEDIA

Fax: 01509 615215