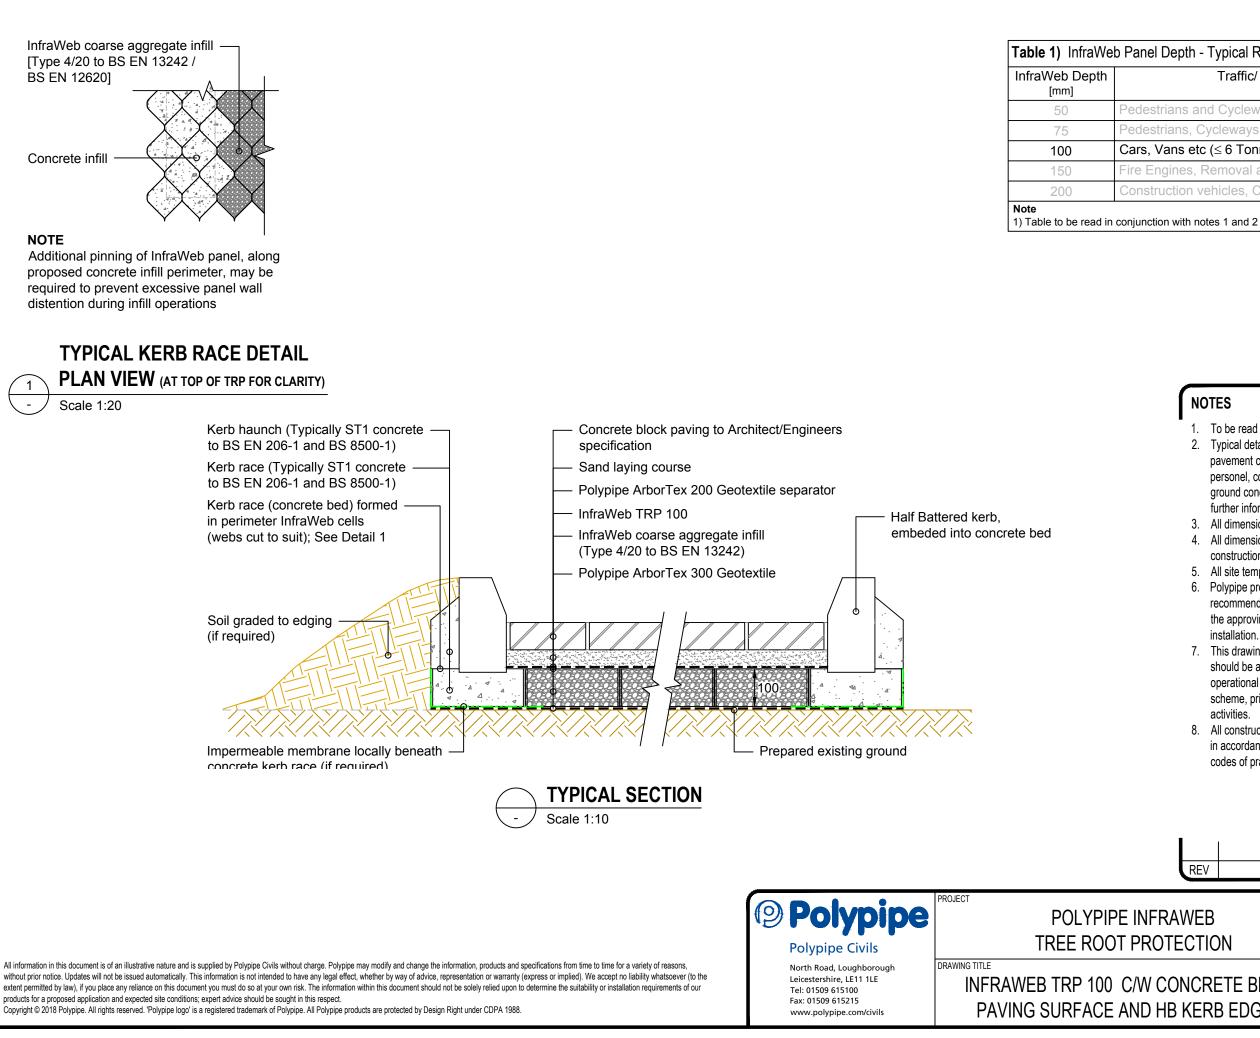

## Table 1) InfraWeb Panel Depth - Typical Recommended Application Traffic/ Load Classification

Pedestrians and Cycleways (non vehicular traffic)

Pedestrians, Cycleways and Small vehicles (≤ 1.5 Tonnes)

## Cars, Vans etc ( $\leq 6$ Tonnes)

Fire Engines, Removal and Refuse vehicles ( $\leq$  20 Tonnes) Construction vehicles, Cranes etc.

## NOTES

- 1. To be read in conjunction with project specification
- 2. Typical detail shown. A site specific assessment of the proposed pavement construction should be undertaken by suitabily qualified personel, considering expected vehicle trafficking and underlying ground conditions. Contact Polypipe Clvils' technical office for further information.
- 3. All dimensions in millimetres, unless otherwise stated.
- 4. All dimensions are nominal and may vary within manufacturing or construction tolerances
- 5. All site temporary and enabling works by others.
- 6. Polypipe products to be installed in accordance with Polypipe Civils recommendations, giving due consideration to the requirements of the approving organisation(s) and the ultimate owner of the installation.
- 7. This drawing is intended for guidance only. All proposed installations should be assessed in the context of the site and expected operational conditions, in addition to the overall site drainage scheme, prior to commencement of final design or construction activities.
- 8. All construction activities shall be executed by competent personnel, in accordance with all relevant legislation, regulations, standards or codes of practice.