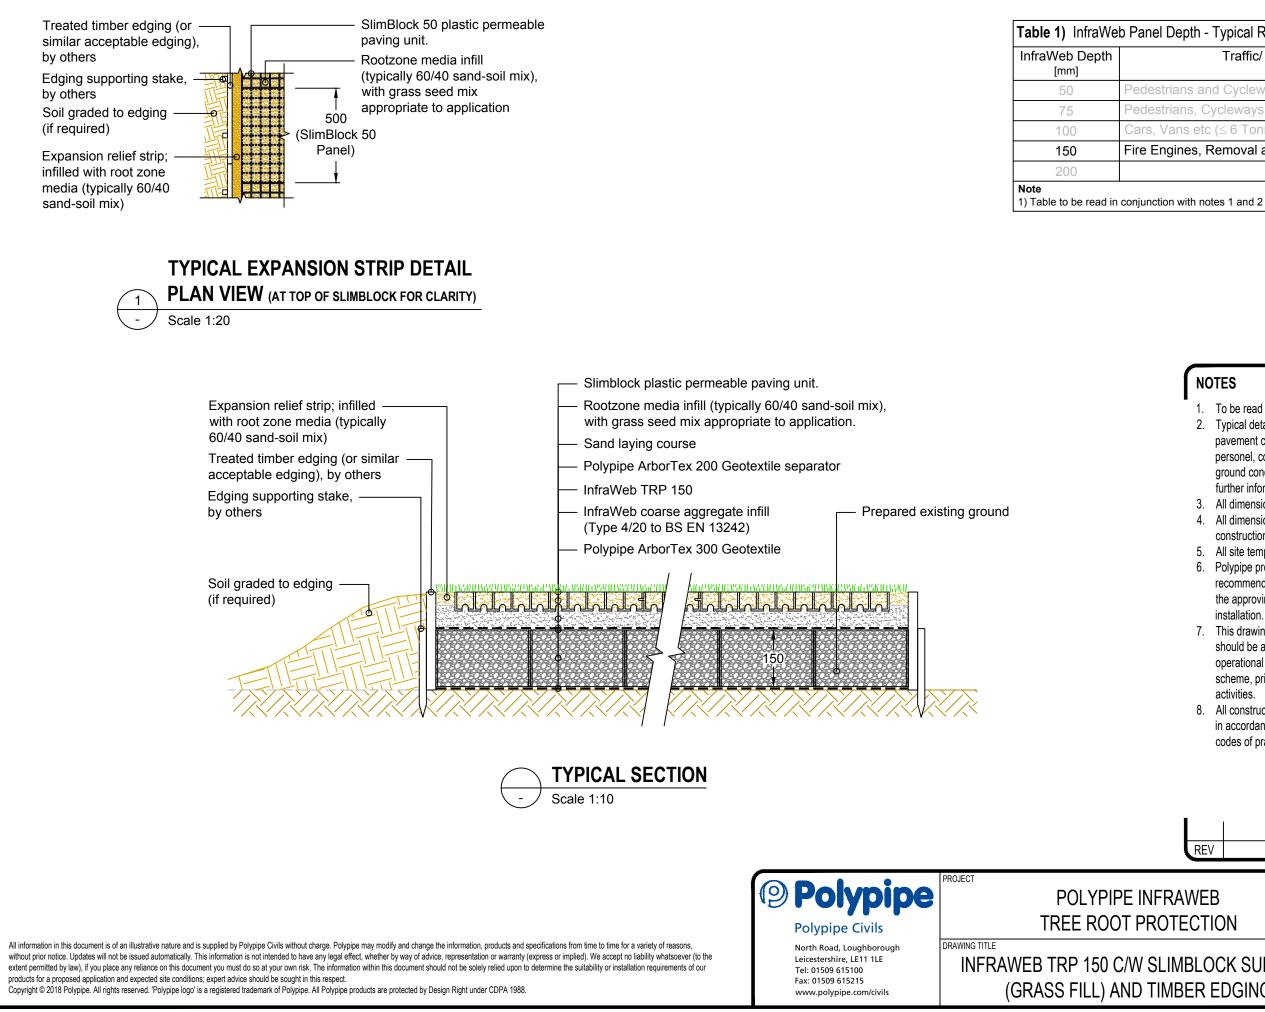

## Table 1) InfraWeb Panel Depth - Typical Recommended Application Traffic/ Load Classification

Pedestrians and Cycleways (non vehicular traffic)

Pedestrians, Cycleways and Small vehicles ( $\leq$  1.5 Tonnes)

Cars, Vans etc ( $\leq 6$  Tonnes)

Fire Engines, Removal and Refuse vehicles ( $\leq$  20 Tonnes)

## NOTES

- 1. To be read in conjunction with project specification
- 2. Typical detail shown. A site specific assessment of the proposed pavement construction should be undertaken by suitabily qualified personel, considering expected vehicle trafficking and underlying ground conditions. Contact Polypipe Clvils' technical office for further information.
- 3. All dimensions in millimetres, unless otherwise stated.
- 4. All dimensions are nominal and may vary within manufacturing or construction tolerances
- 5. All site temporary and enabling works by others.
- 6. Polypipe products to be installed in accordance with Polypipe Civils recommendations, giving due consideration to the requirements of the approving organisation(s) and the ultimate owner of the installation.
- 7. This drawing is intended for guidance only. All proposed installations should be assessed in the context of the site and expected operational conditions, in addition to the overall site drainage scheme, prior to commencement of final design or construction activities.
- 8. All construction activities shall be executed by competent personnel, in accordance with all relevant legislation, regulations, standards or codes of practice.