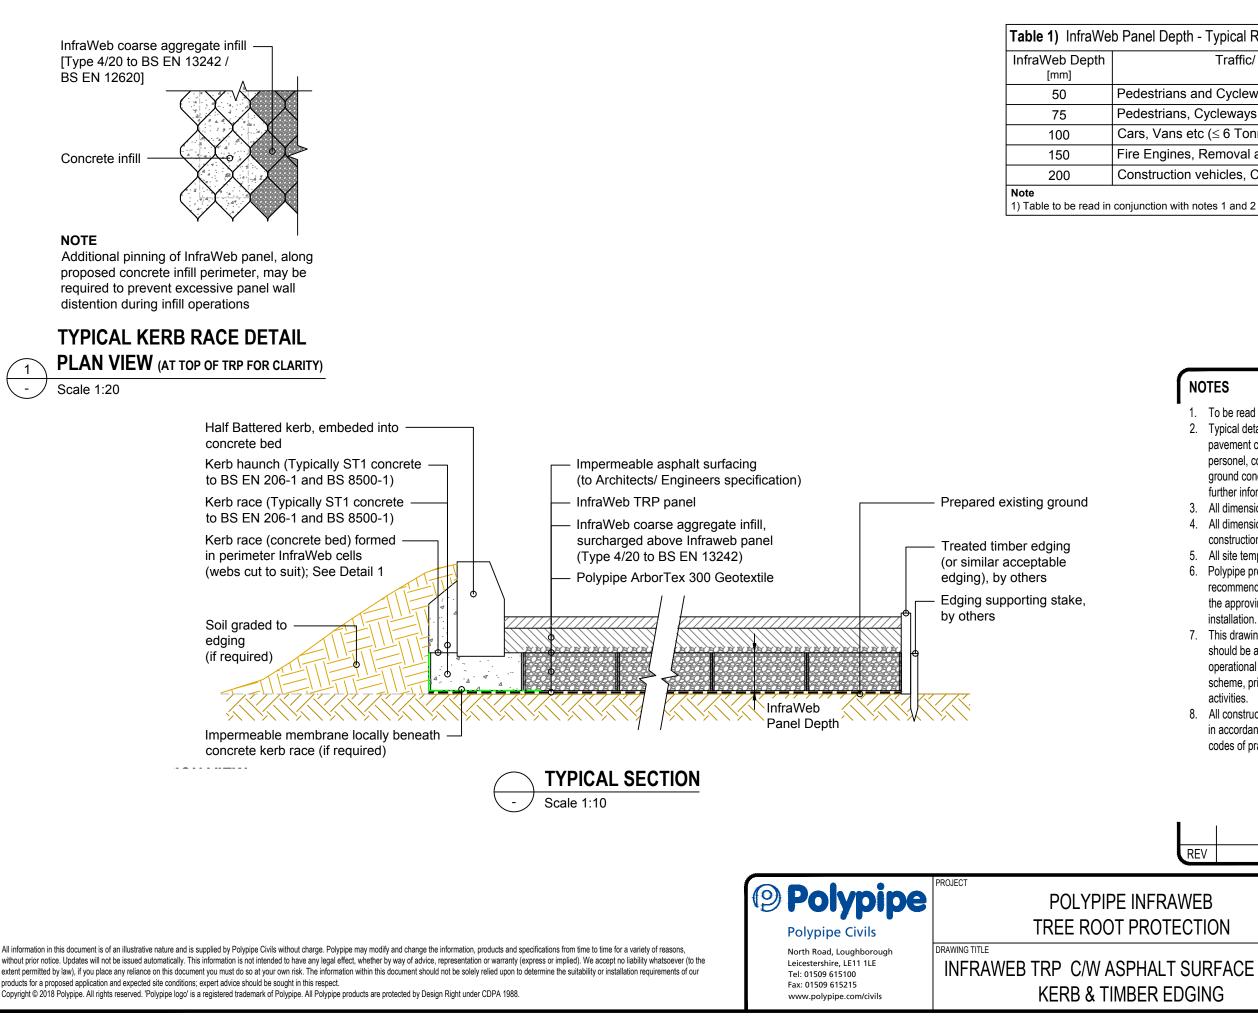

## Table 1) InfraWeb Panel Depth - Typical Recommended Application

Traffic/ Load Classification

Pedestrians and Cycleways (non vehicular traffic)

Pedestrians, Cycleways and Small vehicles ( $\leq 1.5$  Tonnes)

Cars, Vans etc ( $\leq 6$  Tonnes)

Fire Engines, Removal and Refuse vehicles ( $\leq$  20 Tonnes) Construction vehicles, Cranes etc.

## NOTES

- 1. To be read in conjunction with project specification
- 2. Typical detail shown. A site specific assessment of the proposed pavement construction should be undertaken by suitabily qualified personel, considering expected vehicle trafficking and underlying ground conditions. Contact Polypipe Clvils' technical office for further information.
- 3. All dimensions in millimetres, unless otherwise stated.
- 4. All dimensions are nominal and may vary within manufacturing or construction tolerances
- 5. All site temporary and enabling works by others.
- 6. Polypipe products to be installed in accordance with Polypipe Civils recommendations, giving due consideration to the requirements of the approving organisation(s) and the ultimate owner of the installation.
- 7. This drawing is intended for guidance only. All proposed installations should be assessed in the context of the site and expected operational conditions, in addition to the overall site drainage scheme, prior to commencement of final design or construction activities.
- 8. All construction activities shall be executed by competent personnel, in accordance with all relevant legislation, regulations, standards or codes of practice.