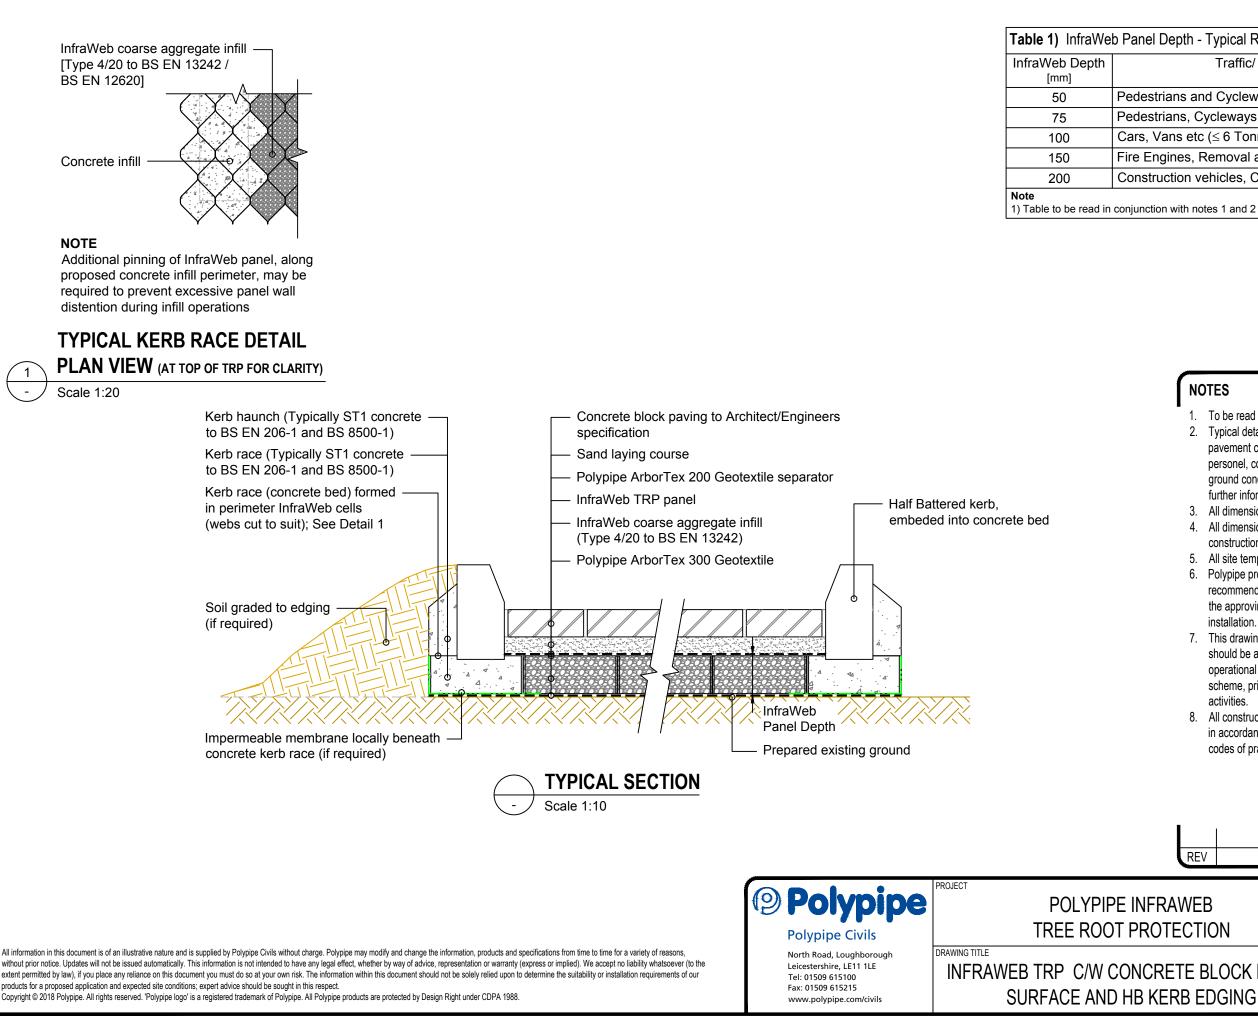

## Table 1) InfraWeb Panel Depth - Typical Recommended Application

Traffic/ Load Classification

Pedestrians and Cycleways (non vehicular traffic)

Pedestrians, Cycleways and Small vehicles ( $\leq 1.5$  Tonnes)

Cars, Vans etc ( $\leq 6$  Tonnes)

Fire Engines, Removal and Refuse vehicles ( $\leq$  20 Tonnes) Construction vehicles, Cranes etc.

## NOTES

- 1. To be read in conjunction with project specification
- 2. Typical detail shown. A site specific assessment of the proposed pavement construction should be undertaken by suitabily qualified personel, considering expected vehicle trafficking and underlying ground conditions. Contact Polypipe Clvils' technical office for further information.
- 3. All dimensions in millimetres, unless otherwise stated.
- 4. All dimensions are nominal and may vary within manufacturing or construction tolerances
- 5. All site temporary and enabling works by others.
- 6. Polypipe products to be installed in accordance with Polypipe Civils recommendations, giving due consideration to the requirements of the approving organisation(s) and the ultimate owner of the installation.
- 7. This drawing is intended for guidance only. All proposed installations should be assessed in the context of the site and expected operational conditions, in addition to the overall site drainage scheme, prior to commencement of final design or construction activities.
- 8. All construction activities shall be executed by competent personnel, in accordance with all relevant legislation, regulations, standards or codes of practice.