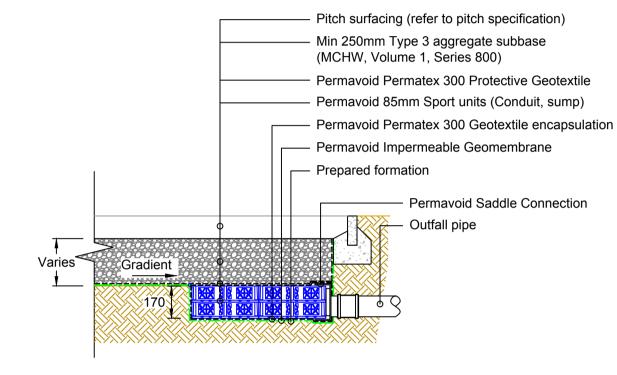

PERMAVOID SPORT PERIMETER COLLECTOR DRAIN WITH PIPE OUTFALL
Scale 1:20

PERMAVOID SPORT CHECK DAM

PERMAVOID 85mm SPORT CONDUIT

SADDLE CONNECTION
Scale 1:40 Scale 1:10

PERMAVOID 85mm SPORT CONDUIT LATERAL OUTFALL TO PERMAVOID MAIN DRAIN OPTION - PIPE CONNECTION (GA2) Scale 1:50

1) To be read in conjunction with detail A1 and A2

WITH OVERFLOW

PERMAVOID SPORT 500mm Ø PERMAFILTER FLOW CONTROL TYPICAL UNIT INSTALLATION (C1) Scale 1:20

PERMAVOID 85mm SPORT UNIT SADDLE CONNECTION A1) BS EN 1401-1 PIPE
Scale 1:20

PERMAVOID 85mm SPORT UNIT SADDLE CONNECTION

A2 RIDGIDRAIN PIPE
Scale 1:20

Table 1) Permavoid Unit Saddle Connection and Adaptor Options Outfall Pipe Permavoid Saddle Fitting Adaptor Product Product Description Product Description Description Code Code Code 170/110 PV06531 | 110mm UD401 N/A 110mm Ø ر (110mm Ø spigot) ا BS EN 1401-1 BS EN 1401-1 D/S coupler 170/160 PV06535 160mm UD601 N/A 160mm Ø (160mm Ø spigot) BS EN 1401-1 BS EN 1401-1 D/S coupler 170/110 PV06531 110mm 100mm Ridgidrain ARD100110 100mm Ø UD401 (110mm Ø spigot) BS EN 1401-1 socket to 110mm Ridgidrain D/S coupler BS EN 1401-1 spigot 170/160 PV06535 160mm UD601 150mm Ridgidrain ARD150160 150mm Ø (160mm Ø spigot) socket to 160mm BS EN 1401-1 Ridgidrain BS EN 1401-1 spigot D/S coupler