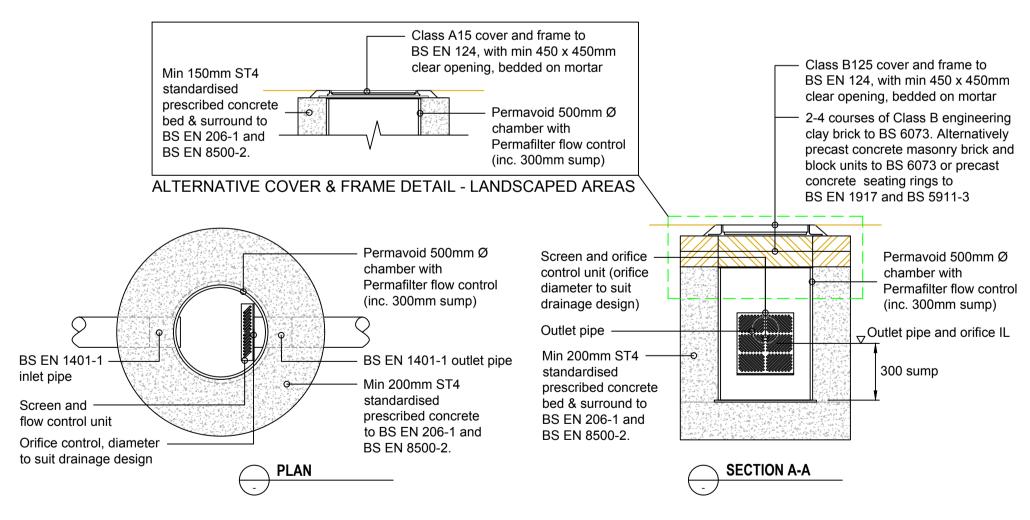

1) To be read in conjunction with detail A1 and A2

WITH OVERFLOW

PERMAVOID SPORT 500mm Ø PERMAFILTER FLOW CONTROL TYPICAL UNIT INSTALLATION (C1) Scale 1:20

PERMAVOID 85mm SPORT UNIT SADDLE CONNECTION A1) BS EN 1401-1 PIPE
Scale 1:20