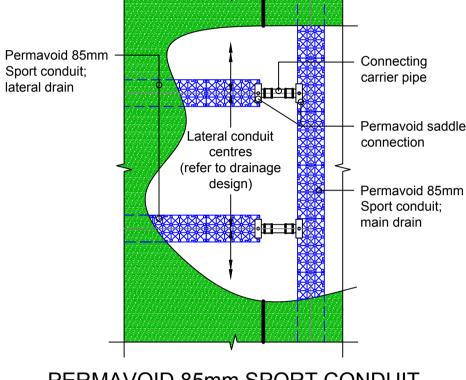

Connecting Ridgidrain

Permavoid saddle

carrier pipe

connection

(refer to drainage design)

(refer to drainage design)

PERMAVOID SPORT LATERAL CONDUIT **PIPE OUTFALL** 4 Scale 1:20

6 PERMAVOID SPORT CHECK DAM
Scale 1:20

PERMAVOID SPORT PERIMETER COLLECTOR DRAIN WITH PIPE OUTFALL
Scale 1:20

PERMAVOID SPORT CHECK DAM

PERMAVOID 85mm SPORT CONDUIT

SADDLE CONNECTION
Scale 1:40 Scale 1:10

PERMAVOID 85mm SPORT CONDUIT LATERAL OUTFALL TO PERMAVOID MAIN DRAIN OPTION - PIPE CONNECTION (GA2) Scale 1:50