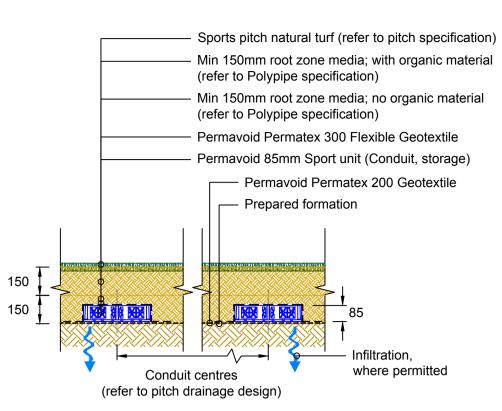

PERMAVOID 85mm SPORT CONDUITS (354mm WIDE) SYNTHETIC TURF SURFACING SURFACE WATER INFILTRATION

Scale 1:20

PERMAVOID 85mm SPORT CONDUITS (354mm WIDE) NATURAL TURF SURFACING SURFACE WATER INFILTRATION 3 Scale 1:20