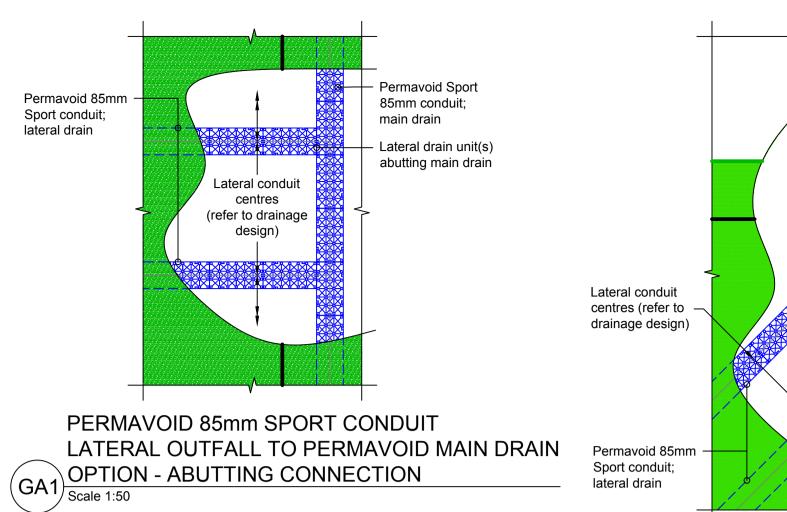

PERMAVOID SPORT PERIMETER COLLECTOR DRAIN WITH PIPE OUTFALL
Scale 1:20

PERMAVOID SPORT CHECK DAM

PERMAVOID 85mm SPORT CONDUIT

SADDLE CONNECTION
Scale 1:40 Scale 1:10

PERMAVOID 85mm SPORT CONDUIT LATERAL OUTFALL TO PERMAVOID MAIN DRAIN OPTION - PIPE CONNECTION (GA2) Scale 1:50