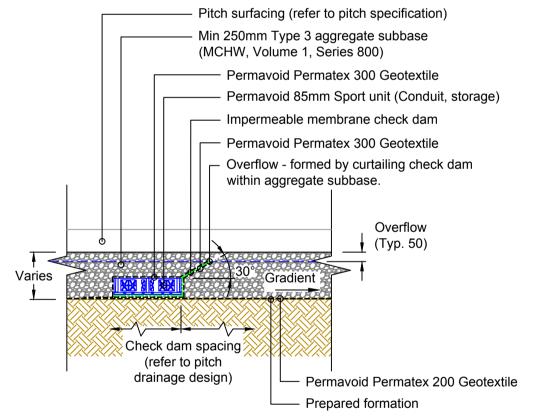

PERMAVOID 85mm SPORT CONDUITS (354mm WIDE) POROUS ASPHALT SURFACING SURFACE WATER INFILTRATION

Scale 1:20

Synthetic turf (refer to pitch specification) Shock pad (refer to pitch specification) Porous asphalt levelling base layer (refer to pitch specification) Min 250mm Type 3 aggregate subbase (MCHW, Volume 1, Series 800) Permavoid Permatex 300 Flexible Geotextile Permavoid 85mm Sport unit (Conduit, storage) Permavoid Permatex 200 Geotextile Prepared formation Varies where permitted Conduit centres (refer to pitch drainage design)

PERMAVOID 85mm SPORT CONDUITS (354mm WIDE) SYNTHETIC TURF SURFACING SURFACE WATER INFILTRATION

Scale 1:20

PERMAVOID 85mm SPORT CONDUITS (354mm WIDE) NATURAL TURF SURFACING SURFACE WATER INFILTRATION 3 Scale 1:20