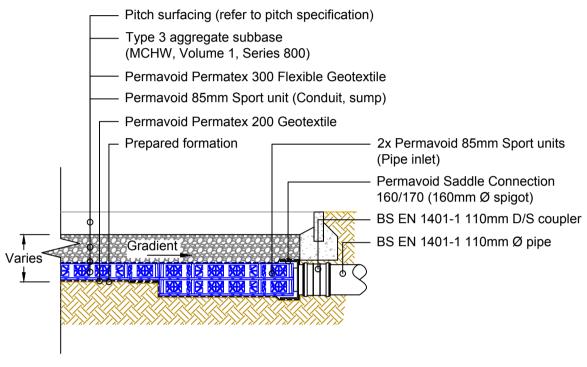

1) To be read in conjunction with detail A1 and A2

WITH OVERFLOW

PERMAVOID SPORT 500mm Ø PERMAFILTER FLOW CONTROL TYPICAL UNIT INSTALLATION (C1) Scale 1:20

PERMAVOID 85mm SPORT UNIT SADDLE CONNECTION A1) BS EN 1401-1 PIPE
Scale 1:20

PERMAVOID 85mm SPORT UNIT SADDLE CONNECTION

A2 RIDGIDRAIN PIPE
Scale 1:20

Table 1) Permavoid Unit Saddle Connection and Adaptor Options Outfall Pipe Permavoid Saddle Fitting Adaptor Product Product Description Product Description Description Code Code Code 170/110 PV06531 | 110mm UD401 N/A 110mm Ø ر (110mm Ø spigot) ا BS EN 1401-1 BS EN 1401-1 D/S coupler 170/160 PV06535 160mm UD601 N/A 160mm Ø (160mm Ø spigot) BS EN 1401-1 BS EN 1401-1 D/S coupler 170/110 PV06531 110mm 100mm Ridgidrain ARD100110 100mm Ø UD401 (110mm Ø spigot) BS EN 1401-1 socket to 110mm Ridgidrain D/S coupler BS EN 1401-1 spigot 170/160 PV06535 160mm UD601 150mm Ridgidrain ARD150160 150mm Ø (160mm Ø spigot) socket to 160mm BS EN 1401-1 Ridgidrain BS EN 1401-1 spigot D/S coupler