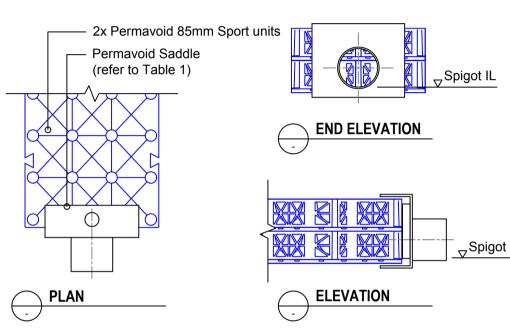

PERMAVOID 85mm SPORT UNIT SADDLE CONNECTION

A2 RIDGIDRAIN PIPE
Scale 1:20

Table 1) Permavoid Unit Saddle Connection and Adaptor Options Outfall Pipe Permavoid Saddle Fitting Adaptor Product Product Description Product Description Description Code Code Code 170/110 PV06531 | 110mm UD401 N/A 110mm Ø ر (110mm Ø spigot) ا BS EN 1401-1 BS EN 1401-1 D/S coupler 170/160 PV06535 160mm UD601 N/A 160mm Ø (160mm Ø spigot) BS EN 1401-1 BS EN 1401-1 D/S coupler 170/110 PV06531 110mm 100mm Ridgidrain ARD100110 100mm Ø UD401 (110mm Ø spigot) BS EN 1401-1 socket to 110mm Ridgidrain D/S coupler BS EN 1401-1 spigot 170/160 PV06535 160mm UD601 150mm Ridgidrain ARD150160 150mm Ø (160mm Ø spigot) socket to 160mm BS EN 1401-1 Ridgidrain BS EN 1401-1 spigot D/S coupler