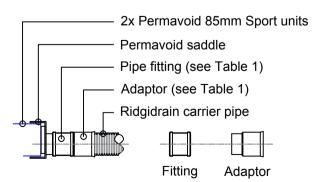

Connecting Ridgidrain

Permavoid saddle

carrier pipe

connection

(refer to drainage design)

(refer to drainage design)

PERMAVOID SPORT LATERAL CONDUIT **PIPE OUTFALL** 4 Scale 1:20

6 PERMAVOID SPORT CHECK DAM
Scale 1:20

PERMAVOID 85mm SPORT UNIT SADDLE CONNECTION

A2 RIDGIDRAIN PIPE
Scale 1:20

Table 1) Permavoid Unit Saddle Connection and Adaptor Options Outfall Pipe Permavoid Saddle Fitting Adaptor Product Product Description Product Description Description Code Code Code 170/110 PV06531 | 110mm UD401 N/A 110mm Ø ر (110mm Ø spigot) ا BS EN 1401-1 BS EN 1401-1 D/S coupler 170/160 PV06535 160mm UD601 N/A 160mm Ø (160mm Ø spigot) BS EN 1401-1 BS EN 1401-1 D/S coupler 170/110 PV06531 110mm 100mm Ridgidrain ARD100110 100mm Ø UD401 (110mm Ø spigot) BS EN 1401-1 socket to 110mm Ridgidrain D/S coupler BS EN 1401-1 spigot 170/160 PV06535 160mm UD601 150mm Ridgidrain ARD150160 150mm Ø (160mm Ø spigot) socket to 160mm BS EN 1401-1 Ridgidrain BS EN 1401-1 spigot D/S coupler