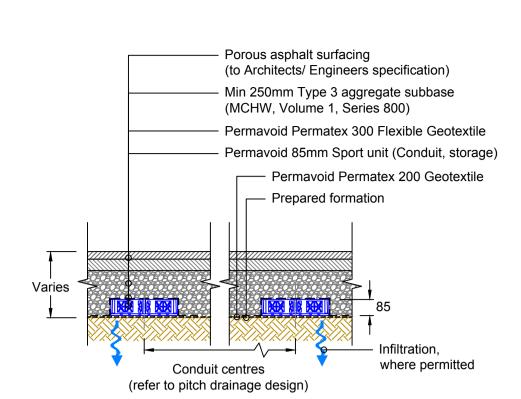

PERMAVOID 85mm SPORT CONDUITS (354mm WIDE) POROUS ASPHALT SURFACING SURFACE WATER INFILTRATION

Scale 1:20

Synthetic turf (refer to pitch specification) Shock pad (refer to pitch specification) Porous asphalt levelling base layer (refer to pitch specification) Min 250mm Type 3 aggregate subbase (MCHW, Volume 1, Series 800) Permavoid Permatex 300 Flexible Geotextile Permavoid 85mm Sport unit (Conduit, storage) Permavoid Permatex 200 Geotextile Prepared formation Varies where permitted Conduit centres (refer to pitch drainage design)