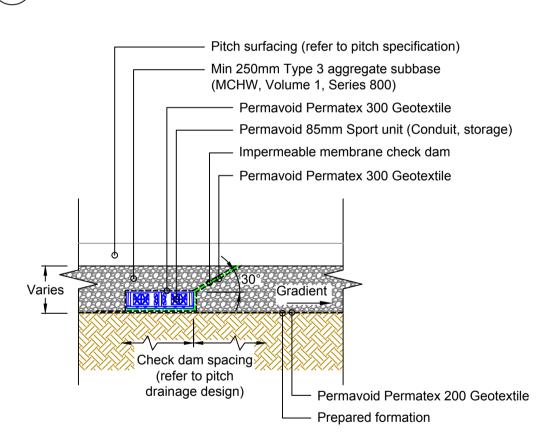

PERMAVOID 85mm SPORT CONDUITS (354mm WIDE) POROUS ASPHALT SURFACING SURFACE WATER INFILTRATION

Scale 1:20

Synthetic turf (refer to pitch specification) Shock pad (refer to pitch specification) Porous asphalt levelling base layer (refer to pitch specification) Min 250mm Type 3 aggregate subbase (MCHW, Volume 1, Series 800) Permavoid Permatex 300 Flexible Geotextile Permavoid 85mm Sport unit (Conduit, storage) Permavoid Permatex 200 Geotextile Prepared formation Varies where permitted Conduit centres (refer to pitch drainage design)

PERMAVOID 85mm SPORT CONDUITS (354mm WIDE) SYNTHETIC TURF SURFACING SURFACE WATER INFILTRATION

Scale 1:20

PERMAVOID 85mm SPORT CONDUITS (354mm WIDE) NATURAL TURF SURFACING SURFACE WATER INFILTRATION 3 Scale 1:20