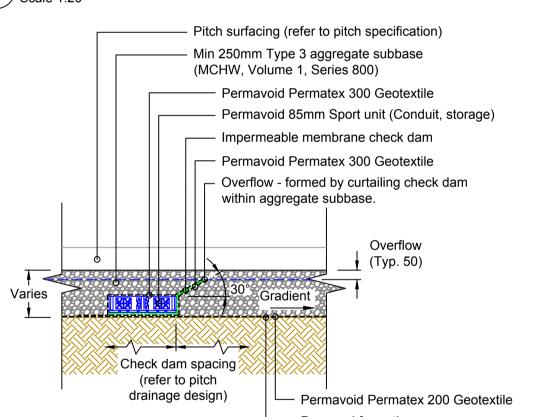

Connecting Ridgidrain

Permavoid saddle

carrier pipe

connection

(refer to drainage design)

(refer to drainage design)

PERMAVOID SPORT LATERAL CONDUIT **PIPE OUTFALL** 4 Scale 1:20

6 PERMAVOID SPORT CHECK DAM
Scale 1:20