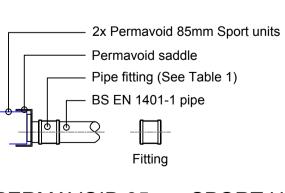

1) To be read in conjunction with detail A1 and A2

WITH OVERFLOW

PERMAVOID SPORT 500mm Ø PERMAFILTER FLOW CONTROL TYPICAL UNIT INSTALLATION (C1) Scale 1:20

PERMAVOID 85mm SPORT UNIT SADDLE CONNECTION A1) BS EN 1401-1 PIPE
Scale 1:20

PERMAVOID 85mm SPORT UNIT SADDLE CONNECTION

A2 RIDGIDRAIN PIPE
Scale 1:20

Table 1) Permavoid Unit Saddle Connection and Adaptor Options Outfall Pipe Permavoid Saddle Fitting Adaptor Product Product Description Product Description Description Code Code Code 170/110 PV06531 | 110mm UD401 N/A 110mm Ø ر (110mm Ø spigot) ا BS EN 1401-1 BS EN 1401-1 D/S coupler 170/160 PV06535 160mm UD601 N/A 160mm Ø (160mm Ø spigot) BS EN 1401-1 BS EN 1401-1 D/S coupler 170/110 PV06531 110mm 100mm Ridgidrain ARD100110 100mm Ø UD401 (110mm Ø spigot) BS EN 1401-1 socket to 110mm Ridgidrain D/S coupler BS EN 1401-1 spigot 170/160 PV06535 160mm UD601 150mm Ridgidrain ARD150160 150mm Ø (160mm Ø spigot) socket to 160mm BS EN 1401-1 Ridgidrain BS EN 1401-1 spigot D/S coupler