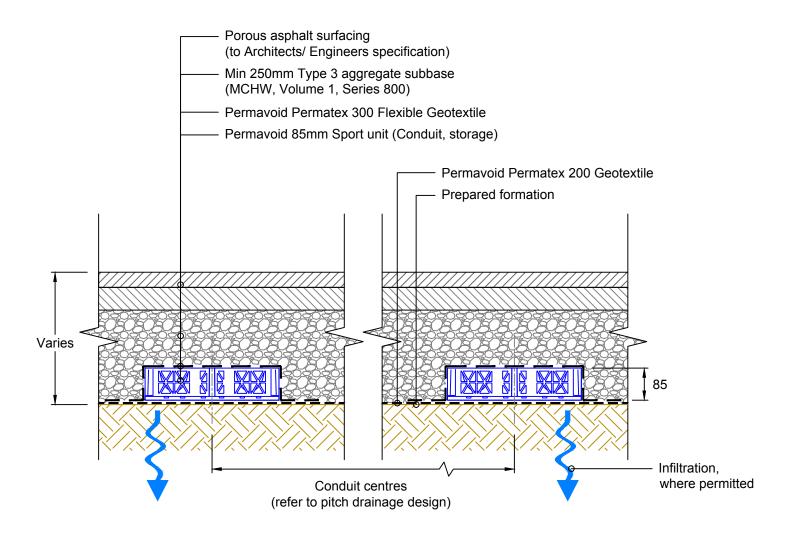

**TYPICAL SECTION** 

REV AMENDMENT DATE

Polypipe
Polypipe Civils
North Road, Loughborough
Leicestershire, LE11 1LE

PERMAVOID 85mm SPORT CONDUIT (354mm WIDE)
POROUS ASPHALT SURFACE WITH INFILTRATION

POLYPIPE PERMAVOID SPORTS SYSTEM