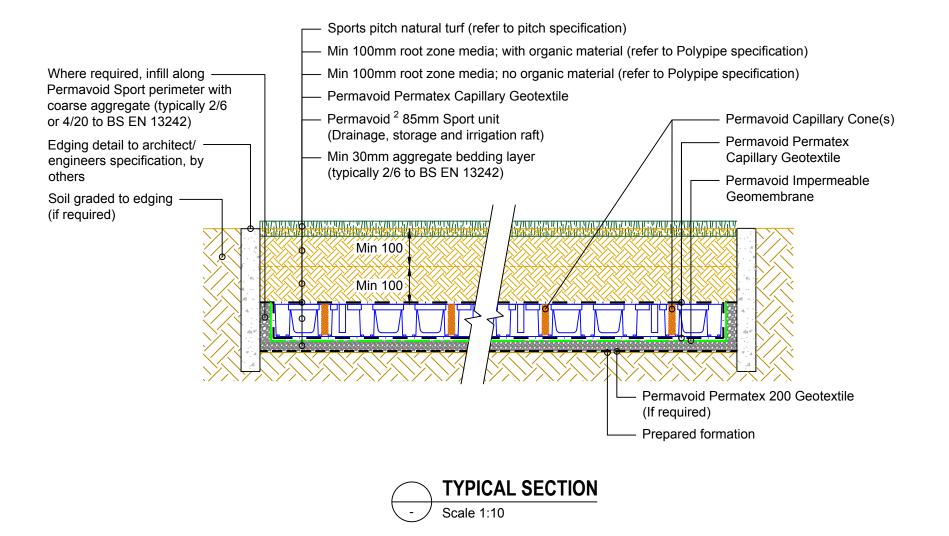

## **NOTES**

- 1. To be read in conjunction with architect's / engineer's / sports pitch consultant's specification.
- 2. Typical installation details shown. A site specific assessment of the proposed pitch construction should be undertaken by suitably qualified personel, considering the underlying ground conditions and overall site drainage plan. Contact Polypipe Civils' technical office for further information.
- 3. All dimensions in millimetres, unless otherwise stated.
- All dimensions are nominal and may vary within manufacturing or
- 5. All site temporary and enabling works by others.
- 6. Polypipe products to be installed in accordance with Polypipe Civils recommendations, giving due consideration to the requirements of the approving organisation(s) and the ultimate owner of the installation.
- 7. This drawing is intended for guidance only. All proposed installations should be assessed in the context of the site and expected operational conditions, in addition to the overall site drainage scheme, prior to commencement of final design or construction
- 8. All construction activities shall be executed by competent personnel, in accordance with all relevant legislation, regulations, standards or codes of practice.

DRAWING TITLE

PERMAVOID <sup>2</sup> 85mm SPORT RAFT NATURAL TURF WITH PASSIVE IRRIGATION

FOR INFORMATION SHEET SIZE SHEET NO. DRAWN BY A3 1 of 1 SH As Shown 01/03/2019 DRAWING NO IG-PVS-SD-I-85R-R-PINT