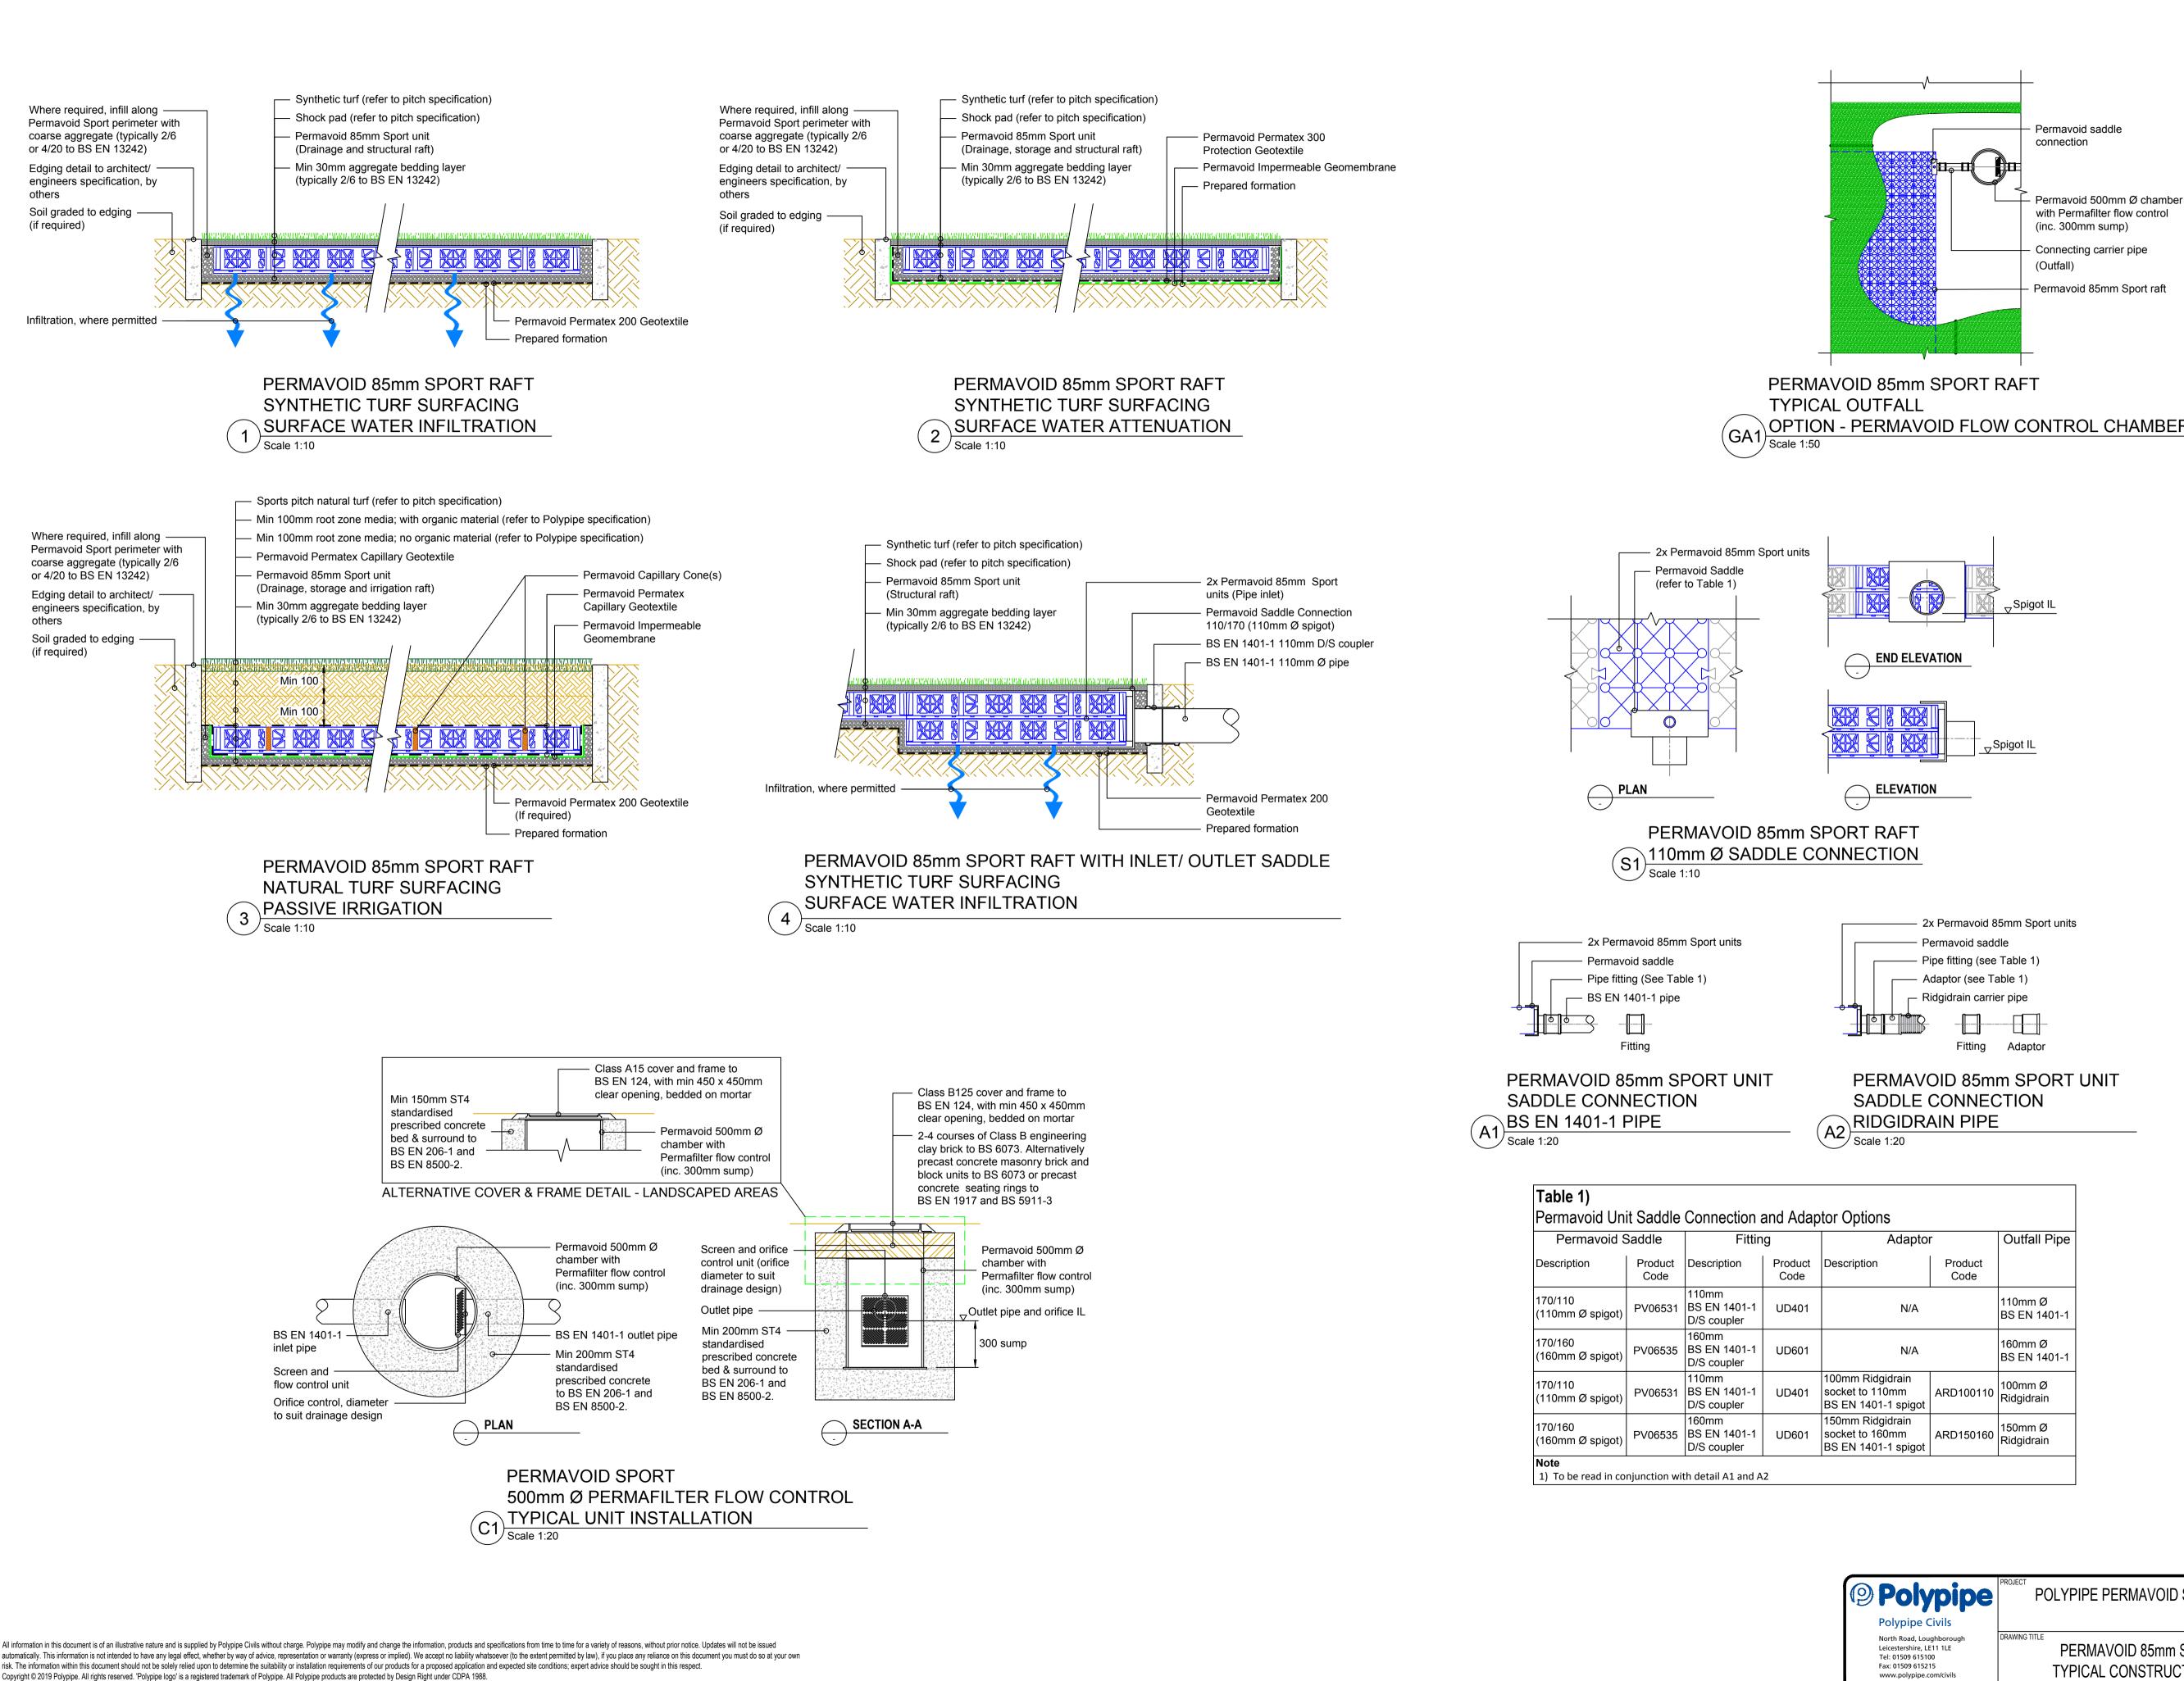

|                                                                                           | 5                              |                                  |      |                                                                                    |                                                                                                                                                                                                                                                                                                                        |                                               |                |      |  |
|-------------------------------------------------------------------------------------------|--------------------------------|----------------------------------|------|------------------------------------------------------------------------------------|------------------------------------------------------------------------------------------------------------------------------------------------------------------------------------------------------------------------------------------------------------------------------------------------------------------------|-----------------------------------------------|----------------|------|--|
| DDLE<br>GIDR/                                                                             | OID 85mi<br>CONNEC<br>AIN PIPE |                                  | UNIT |                                                                                    |                                                                                                                                                                                                                                                                                                                        |                                               |                |      |  |
| 1:20                                                                                      |                                |                                  |      |                                                                                    |                                                                                                                                                                                                                                                                                                                        |                                               |                |      |  |
| S                                                                                         |                                |                                  |      | NC                                                                                 | TES                                                                                                                                                                                                                                                                                                                    |                                               | , ,            |      |  |
| Adaptor<br>Product<br>Code                                                                |                                | Outfall Pipe                     |      | 1.<br>2.                                                                           | To be read in conjunction with architect's / engineer's / sports pitch<br>consultant's specification.<br>Typical installation details shown. A site specific assessment of the<br>proposed pitch construction should be undertaken by suitably<br>qualified personel, considering the underlying ground conditions and |                                               |                |      |  |
| N/A                                                                                       |                                | 110mm Ø<br>BS EN 1401-1          |      | overall site drainage plan.<br>further information.<br>All dimensions in millimetr | ainage plan. Contact Polypipe Civils' technical office for<br>ation.<br>s in millimetres, unless otherwise stated.                                                                                                                                                                                                     |                                               |                |      |  |
| N/A                                                                                       |                                | 160mm Ø<br>BS EN 1401-1          |      | al and may vary v<br>abling works by c                                             | others.                                                                                                                                                                                                                                                                                                                | -                                             |                |      |  |
| jidrain<br>0mm<br>-1 spigot                                                               | ARD100110                      | 100mm Ø<br>Ridgidrain            |      |                                                                                    | <ol> <li>Polypipe products to be installed in accordance with Polypipe Civils<br/>recommendations, giving due consideration to the requirements of<br/>the approving organisation(s) and the ultimate owner of the<br/>installation.</li> </ol>                                                                        |                                               |                |      |  |
| jidrain<br>0mm<br>-1 spigot                                                               | ARD150160                      | 150mm Ø<br>Ridgidrain            |      | 7.                                                                                 |                                                                                                                                                                                                                                                                                                                        |                                               |                |      |  |
|                                                                                           |                                |                                  |      | 8.                                                                                 | All construction activities s<br>in accordance with all rele<br>codes of practice.                                                                                                                                                                                                                                     |                                               |                |      |  |
|                                                                                           |                                |                                  |      | REV                                                                                | /AME                                                                                                                                                                                                                                                                                                                   | NDMENT                                        |                | DATE |  |
| _                                                                                         |                                | PROJECT                          |      |                                                                                    |                                                                                                                                                                                                                                                                                                                        | STATUS                                        |                |      |  |
| Polypipe Civils<br>Polypipe Civils<br>North Road, Loughborough<br>eicestershire, LE11 1LE |                                | POLYPIPE PERMAVOID SPORTS SYSTEM |      |                                                                                    |                                                                                                                                                                                                                                                                                                                        | FOR INFORMATION SHEET SIZE SHEET NO. DRAWN BY |                |      |  |
|                                                                                           |                                |                                  |      |                                                                                    |                                                                                                                                                                                                                                                                                                                        | A1<br>SCALE                                   | 1 of 1<br>DATE | SH   |  |
|                                                                                           |                                | PERMAVOID 85mm SPORT RAFT        |      |                                                                                    |                                                                                                                                                                                                                                                                                                                        | NTS                                           |                |      |  |

TYPICAL CONSTRUCTION DETAILS

IG-PVS-SD-RAFT-001

### Fitting Adaptor

# \_Spigot IL

## OPTION - PERMAVOID FLOW CONTROL CHAMBER

Permavoid saddle connection