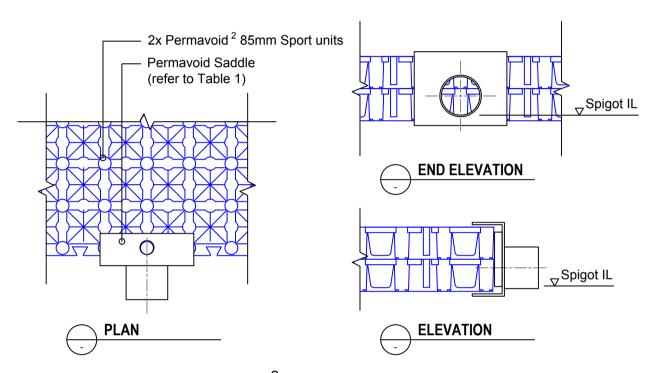

PERMAVOID 2 85mm SPORT RAFT S1 SADDLE CONNECTION
Scale 1:10

| Table 1)                                             |                 |                                      |                 |                                                            |                 |                         |
|------------------------------------------------------|-----------------|--------------------------------------|-----------------|------------------------------------------------------------|-----------------|-------------------------|
| Permavoid Unit Saddle Connection and Adaptor Options |                 |                                      |                 |                                                            |                 |                         |
| Permavoid Saddle                                     |                 | Fitting                              |                 | Adaptor                                                    |                 | Outfall Pipe            |
| Description                                          | Product<br>Code | Description                          | Product<br>Code | Description                                                | Product<br>Code |                         |
| 170/110<br>(110mm Ø spigot)                          | PV06531         | 110mm<br>BS EN 1401-1<br>D/S coupler | UD401           | N/A                                                        |                 | 110mm Ø<br>BS EN 1401-1 |
| 170/160<br>(160mm Ø spigot)                          | PV06535         | 160mm<br>BS EN 1401-1<br>D/S coupler | UD601           | N/A                                                        |                 | 160mm Ø<br>BS EN 1401-1 |
| 170/110<br>(110mm Ø spigot)                          | PV06531         | 110mm<br>BS EN 1401-1<br>D/S coupler | UD401           | 100mm Ridgidrain<br>socket to 110mm<br>BS EN 1401-1 spigot | ARD100110       | 100mm Ø<br>Ridgidrain   |
| 170/160<br>(160mm Ø spigot)                          | PV06535         | 160mm<br>BS EN 1401-1<br>D/S coupler | UD601           | 150mm Ridgidrain<br>socket to 160mm<br>BS EN 1401-1 spigot | ARD150160       | 150mm Ø<br>Ridgidrain   |
| Note 1) To be read in co                             | njunction wi    | th detail A1 and A                   | 2               |                                                            |                 |                         |