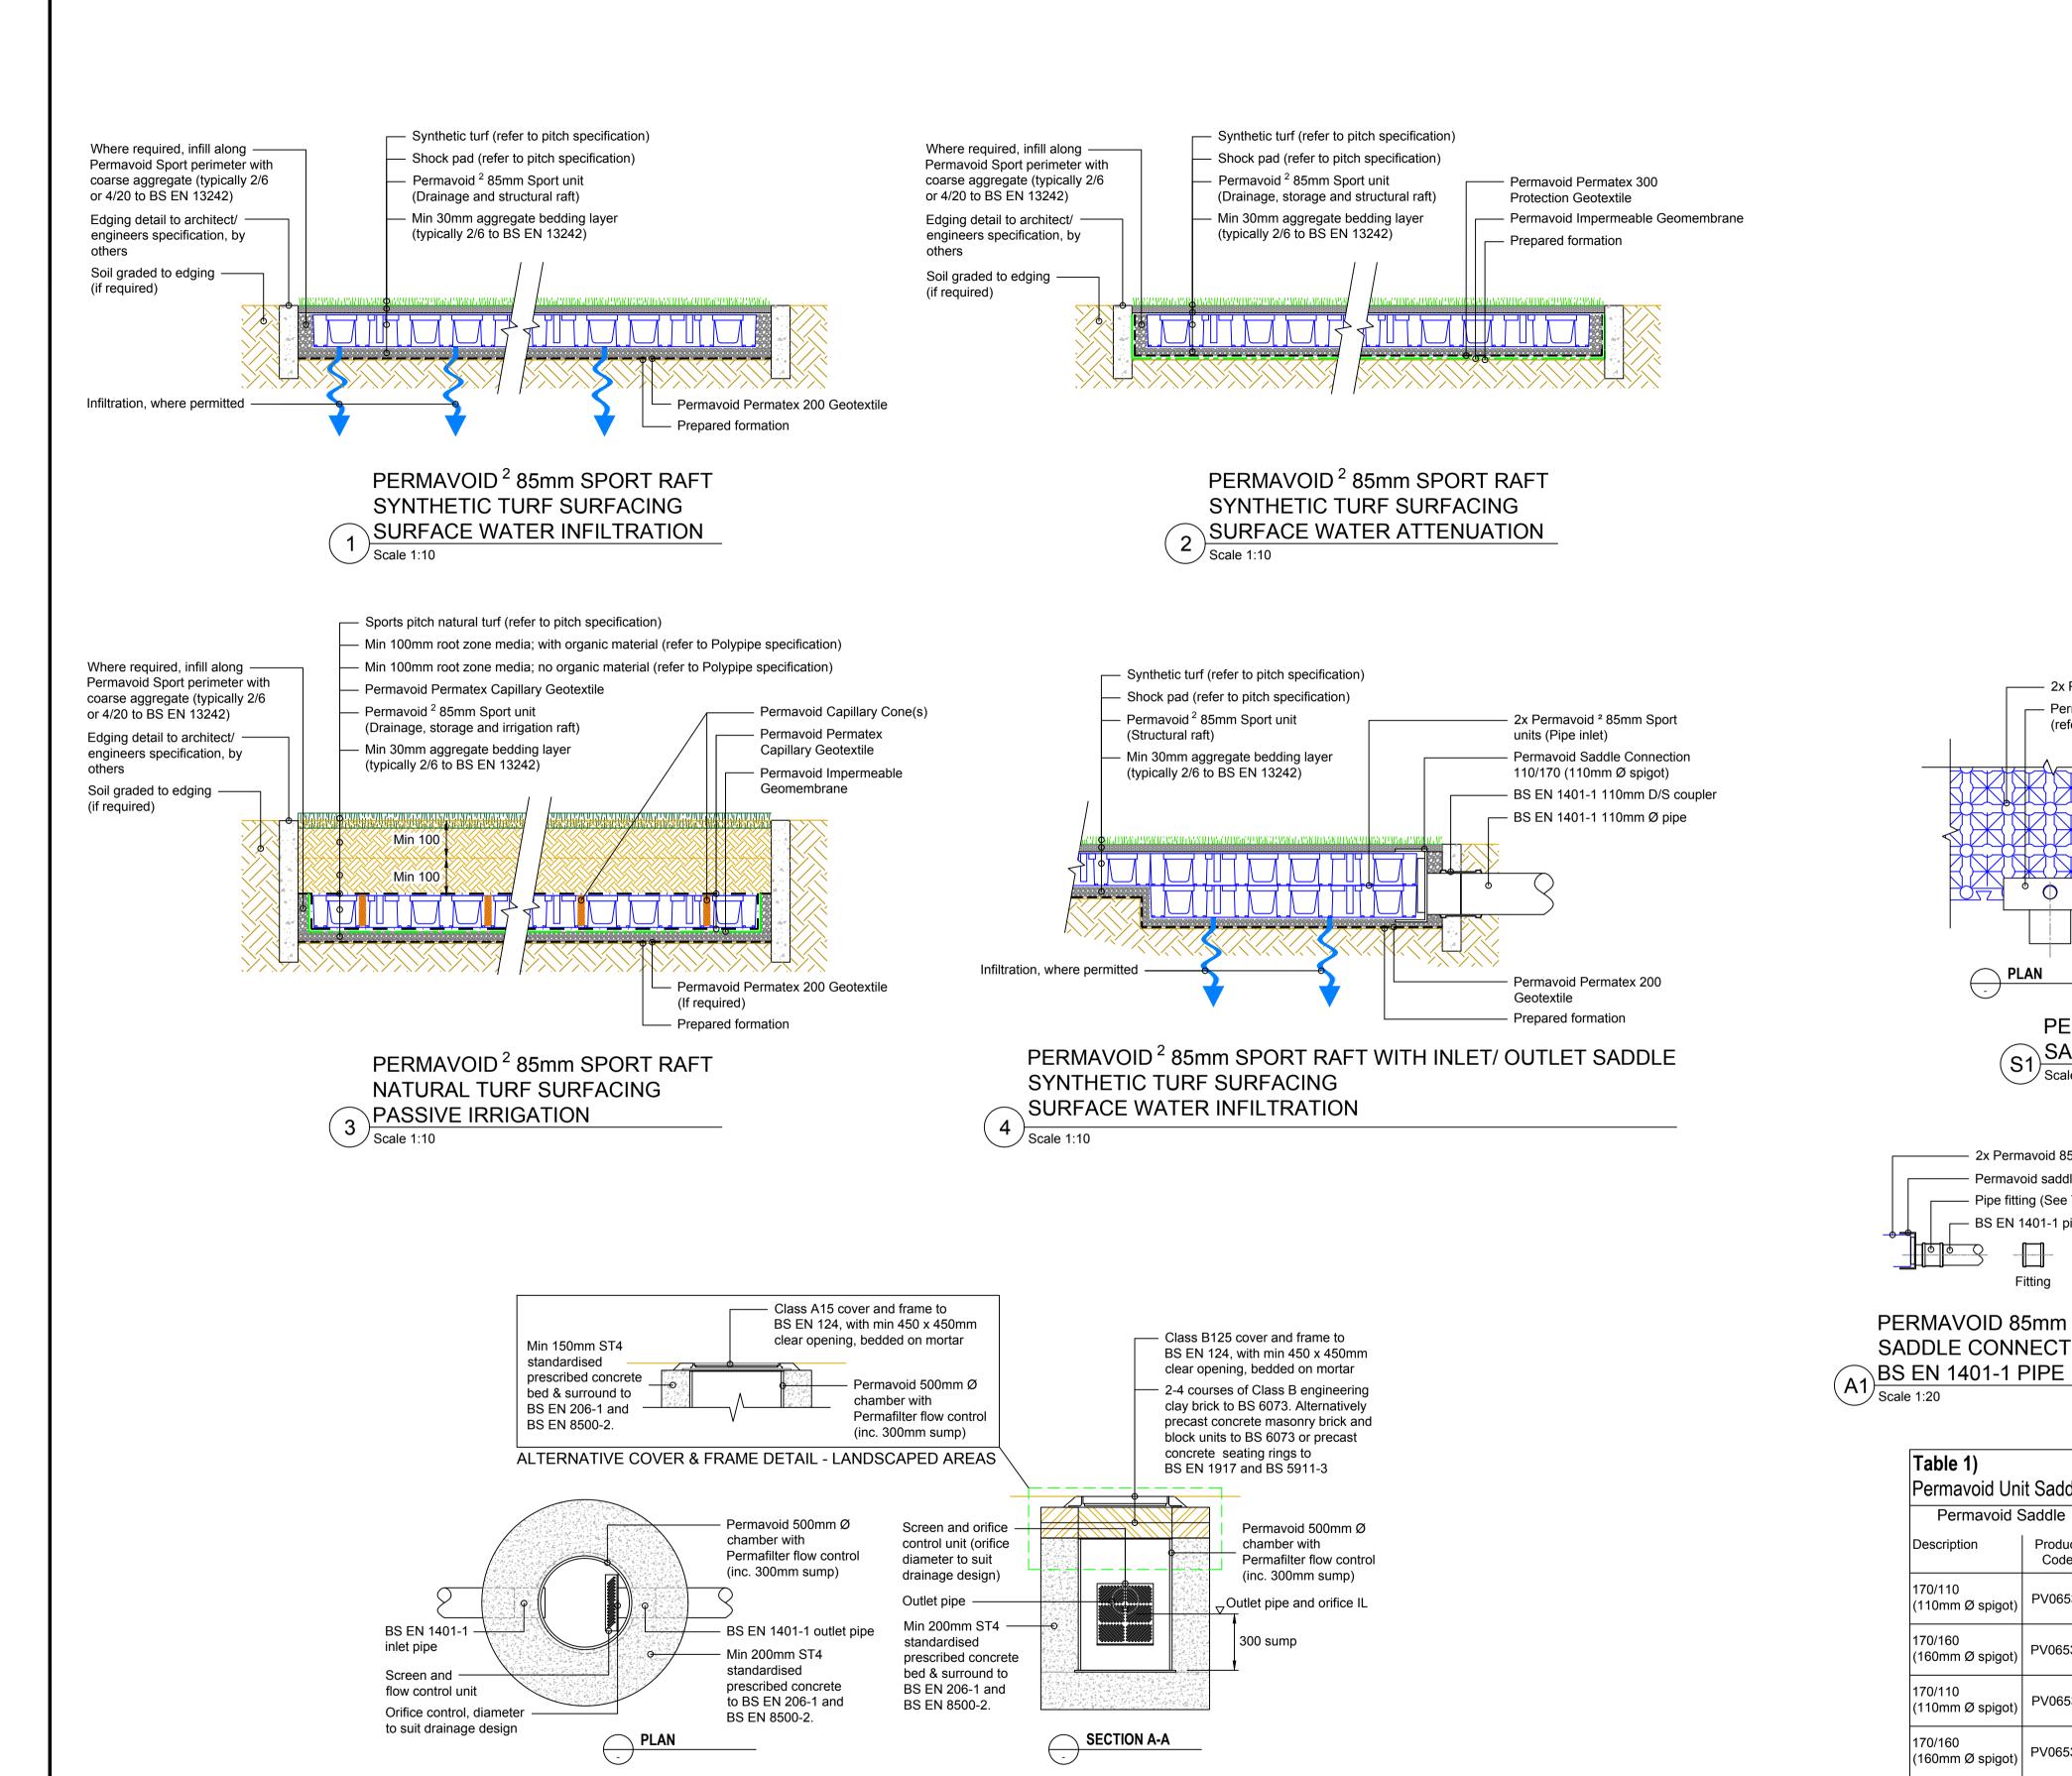

2x Permavoid 85mm Sport units

Permavoid saddle

— Pipe fitting (see Table 1)

Adaptor (see Table 1)

Ridgidrain carrier pipe

PERMAVOID 2 85mm SPORT RAFT TYPICAL OUTFALL OPTION - PERMAVOID FLOW CONTROL CHAMBER