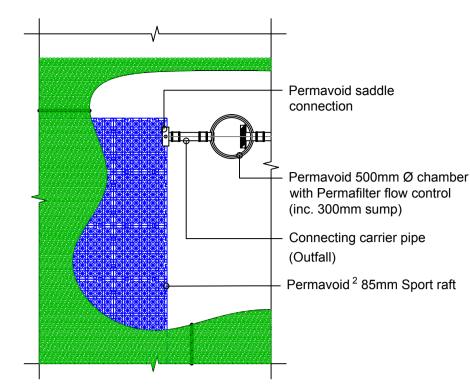

PERMAVOID 2 85mm SPORT RAFT S1 SADDLE CONNECTION
Scale 1:10

| Table 1)                                             |                 |                                      |                 |                                                            |                 |                         |
|------------------------------------------------------|-----------------|--------------------------------------|-----------------|------------------------------------------------------------|-----------------|-------------------------|
| Permavoid Unit Saddle Connection and Adaptor Options |                 |                                      |                 |                                                            |                 |                         |
| Permavoid Saddle                                     |                 | Fitting                              |                 | Adaptor                                                    |                 | Outfall Pipe            |
| Description                                          | Product<br>Code | Description                          | Product<br>Code | Description                                                | Product<br>Code |                         |
| 170/110<br>(110mm Ø spigot)                          | PV06531         | 110mm<br>BS EN 1401-1<br>D/S coupler | UD401           | N/A                                                        |                 | 110mm Ø<br>BS EN 1401-1 |
| 170/160<br>(160mm Ø spigot)                          | PV06535         | 160mm<br>BS EN 1401-1<br>D/S coupler | UD601           | N/A                                                        |                 | 160mm Ø<br>BS EN 1401-1 |
| 170/110<br>(110mm Ø spigot)                          | PV06531         | 110mm<br>BS EN 1401-1<br>D/S coupler | UD401           | 100mm Ridgidrain<br>socket to 110mm<br>BS EN 1401-1 spigot | ARD100110       | 100mm Ø<br>Ridgidrain   |
| 170/160<br>(160mm Ø spigot)                          | PV06535         | 160mm<br>BS EN 1401-1<br>D/S coupler | UD601           | 150mm Ridgidrain<br>socket to 160mm<br>BS EN 1401-1 spigot | ARD150160       | 150mm Ø<br>Ridgidrain   |
| Note 1) To be read in co                             | njunction wi    | th detail A1 and A                   | 2               |                                                            |                 |                         |