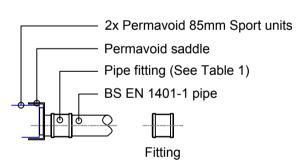

PERMAVOID 2 85mm SPORT RAFT S1 SADDLE CONNECTION
Scale 1:10

| Table 1)                                             |                 |                                      |                 |                                                            |                 |                         |
|------------------------------------------------------|-----------------|--------------------------------------|-----------------|------------------------------------------------------------|-----------------|-------------------------|
| Permavoid Unit Saddle Connection and Adaptor Options |                 |                                      |                 |                                                            |                 |                         |
| Permavoid Saddle                                     |                 | Fitting                              |                 | Adaptor                                                    |                 | Outfall Pipe            |
| Description                                          | Product<br>Code | Description                          | Product<br>Code | Description                                                | Product<br>Code |                         |
| 170/110<br>(110mm Ø spigot)                          | PV06531         | 110mm<br>BS EN 1401-1<br>D/S coupler | UD401           | N/A                                                        |                 | 110mm Ø<br>BS EN 1401-1 |
| 170/160<br>(160mm Ø spigot)                          | PV06535         | 160mm<br>BS EN 1401-1<br>D/S coupler | UD601           | N/A                                                        |                 | 160mm Ø<br>BS EN 1401-1 |
| 170/110<br>(110mm Ø spigot)                          | PV06531         | 110mm<br>BS EN 1401-1<br>D/S coupler | UD401           | 100mm Ridgidrain<br>socket to 110mm<br>BS EN 1401-1 spigot | ARD100110       | 100mm Ø<br>Ridgidrain   |
| 170/160<br>(160mm Ø spigot)                          | PV06535         | 160mm<br>BS EN 1401-1<br>D/S coupler | UD601           | 150mm Ridgidrain<br>socket to 160mm<br>BS EN 1401-1 spigot | ARD150160       | 150mm Ø<br>Ridgidrain   |
| Note 1) To be read in co                             | njunction wi    | th detail A1 and A                   | 2               |                                                            |                 |                         |